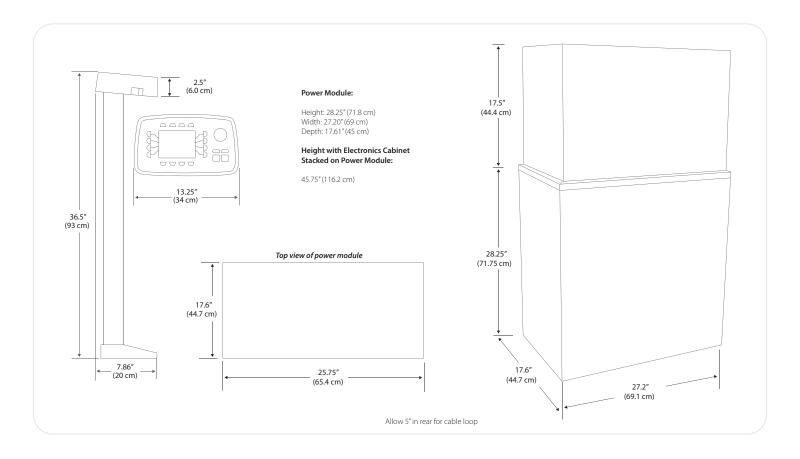

Compact Design Minimizes Space Requirements

Optional AEC Operation Can Be Used In All Modes

Continuous kV and mA Stabilization

**Automatic Line Voltage Compensation** 

**Tube Protection Software and Circuitry** 