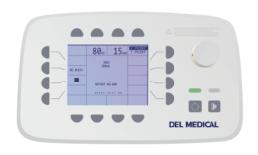

## HIGH FREQUENCY, APR X-RAY GENERATOR

A high frequency, Anatomically Programmed Radiography (APR) generator with LCD display and an advanced microprocessor control design. A reliable and technologically advanced generator that is flexible to the preferences of the technologist.

## **Key Highlights**

10 - 15 Minute Calibration

Update APR by SD Card or PC

Integrated 24 Volt AC/DC Power Supply

Integrated Line Match Transformer

Programmed Techniques for 8 Body Regions and Up to 12 Views Per Region