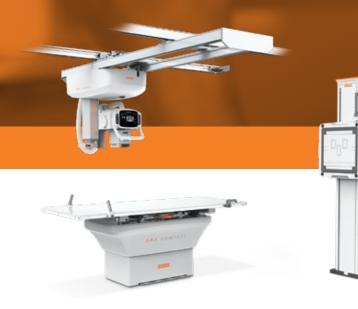

# Navigate the All-New DRX-Compass Family X-ray System.

Experience versatility, functionality and superb image quality.

It's here. Just as a compass always points north, the CARESTREAM DRX-Compass X-ray System points the way to a successful future. It has just the right selection of features and options to streamline your workflow now, and it provides a clear and efficient expansion pathway for the future.