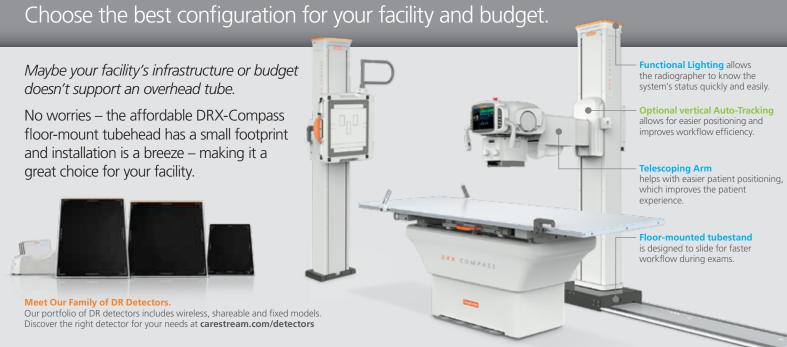

- This fully feautured X-ray room is yours at a practical price for
- · Choose the right receptor to meet your facility's needs today - DR, CR or even film.
- The system is scalable and upgradeable so that you can use CR or film today, and DR in the future, just by upgrading your software and detector.
- CARESTREAM ImageView Software provides you with improved cybersecurity.