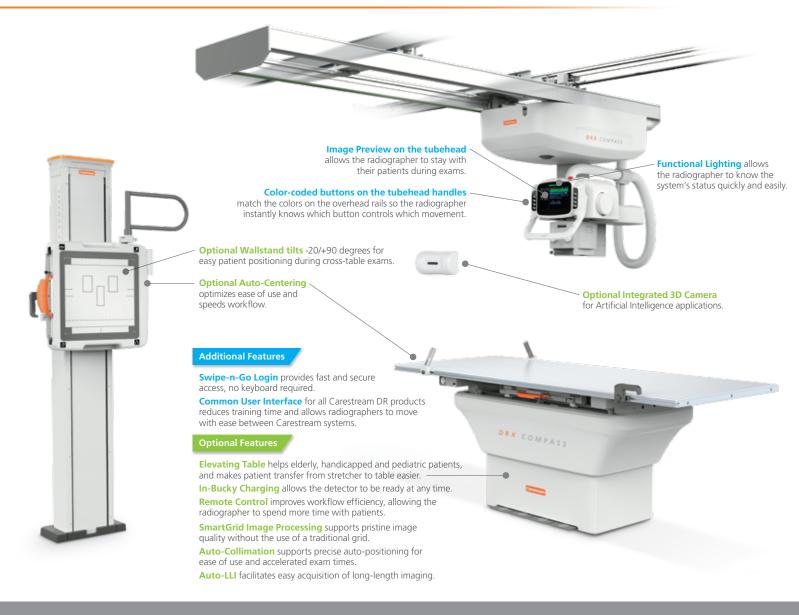

## Radiographer

• The system is easy to use. · Choose optional features to improve and enhance workflow

 SmartGrid image processing supports pristine image quality without the use of a traditional grid.

- This fully feautured X-ray room is yours at a practical price for
- · Choose the right receptor to meet your facility's needs today - DR, CR or even film.
- The system is scalable and upgradeable so that you can use CR or film today, and DR in the future, just by upgrading your software and detector.
- CARESTREAM ImageView Software provides you with improved cybersecurity.